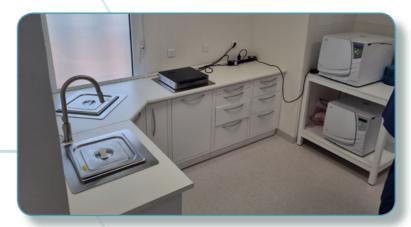

#### **RENAISSANCE Clinic - Lomé, TOGO (2023)**

Location: Lomé, TOGO

Name of the clinique : RENAISSANCE Clinic

Installation Date: 2023

Installed by : M. Aziz ABO LEONCE

Details: Clinic equipment including 1 dental room, 1 x-ray room, 1 sterilisation room, 1 technical room & user training

Equipements installed:

• Dental chair : MIKRODENTA E-LINE 100 (Argentina)

Phosphor plate scanner: OWANDY CR2

 Compressor: 50/10 GENESI M (Italy) + Suction Motor: CORPUS VAC MIDI (Turkey)

Wall-mounted dental X-ray: RX AC 70 TRIDENT (Italy)
 & 2D panoramic x-ray without cephalo: OWANDY I-MAX

• Complete sterilisation line with **W&H** autoclaves

Peripheral equipment (Rotary instrumentation, Scaler, Intra-oral camera, Photopolymerisation lamp, Amalgamator, Scaler, etc)

& Dental furniture sets: EUROCOM