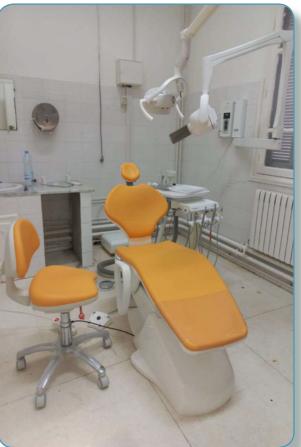

tallation: NEWMED PLUS Comapny (local representative of MAECOLUX in Tunisia) in partnership with MEDSUPPLY and the Delegation of the European Union

Details : Installation of many **complete dental** 

**clinics**, including **chairs**, as well as mobile **dental carts**, **compressors**, wall-mounted x-rays, **suction motors** and **rotating instruments**.

User training, technical follow-up and maintenance were also provided.

#### Installed equipements:

• Chairs: AG03202E (Italy)

• Mobile carts : Dansereau UNIVERSAL CART SYSTEM (USA)

Rotary instruments: W&H (Austria)

• Suction motors : MGF HYBRID 1S (Italy)

Wall-mounted radios : ACTEON X-MIND (Italy)

• Compressors : MGF 24/10 GENESI M (Italy)





## Delegation of the European Union C/O Ministry of Health, TUNISIA (2021)













## Centre medico-dentaire of the Chapelle - Kayl, LUXEMBURG (2021)





Location: Kayl, LUXEMBURG

Installation Date: 2021

Installed by : Clément EUDIER et Quentin SENSE

Details: Installation of a complete dental clinic, including 1 dental chair, training of users, technical follow-up and maintenance.

In partnership with:



#### Installed equipments:

- Chair: ANCAR Sd-300 Touch Expert scandinavian (Spain)
- X-Ray : **Digital X-RAY OWANDY** (France)





## Ministry of Health of Cape Verde (2020)





Location: Cape Verde (several islands)

Installation Date: 2020-2021

Installed by: In partnership with the FSE

technicians.



Details: Installation of **19 complete dental clinics**, including user training, technical follow-up and maintenance

#### Installed equipements:

• Chairs