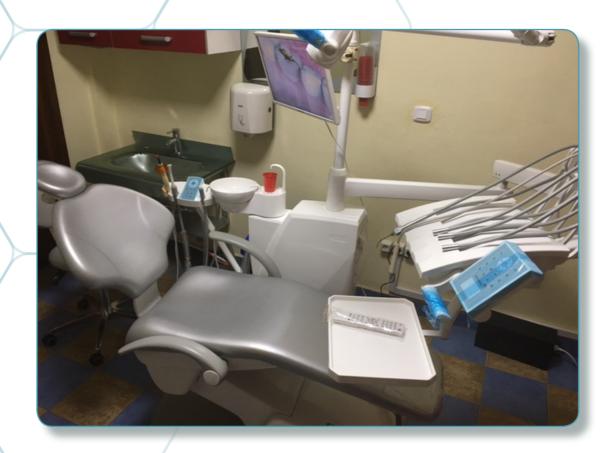

#### **RENAISSANCE Clinic - Lomé, TOGO (2023)**

Location: Lomé, TOGO

Name of the clinique : RENAISSANCE Clinic

Installation Date: 2023

Installed by : M. Aziz ABO LEONCE

Details: Clinic equipment including 1 dental room, 1 x-ray room, 1 sterilisation room, 1 technical room & user training

Equipements installed:

• Dental chair : MIKRODENTA E-LINE 100 (Argentina)

Phosphor plate scanner: OWANDY CR2

 Compressor: 50/10 GENESI M (Italy) + Suction Motor: CORPUS VAC MIDI (Turkey)

Wall-mounted dental X-ray: RX AC 70 TRIDENT (Italy)
 & 2D panoramic x-ray without cephalo: OWANDY I-MAX

• Complete sterilisation line with **W&H** autoclaves

Peripheral equipment (Rotary instrumentation, Scaler, Intra-oral camera, Photopolymerisation lamp, Amalgamator, Scaler, etc)

& Dental furniture sets: EUROCOM