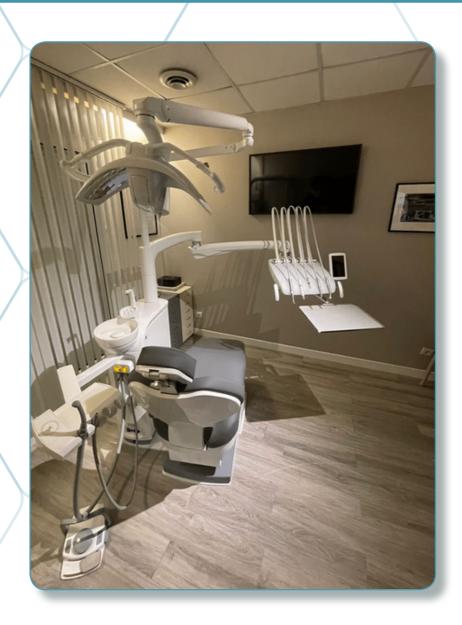

## Luxemburg City, LUXEMBURG (2022)

Location: Luxemburg City, LUXEMBURG

Installation Date: 2022

Installation by : Clément EUDIER and Quentin

**SENSE** 

Details: Installation of a complete dental clinic, including 1 dental chair, training of users, technical follow-up and maintenance.

Installed equipments :

• Dental Chair: ANCAR S3W (Spain)