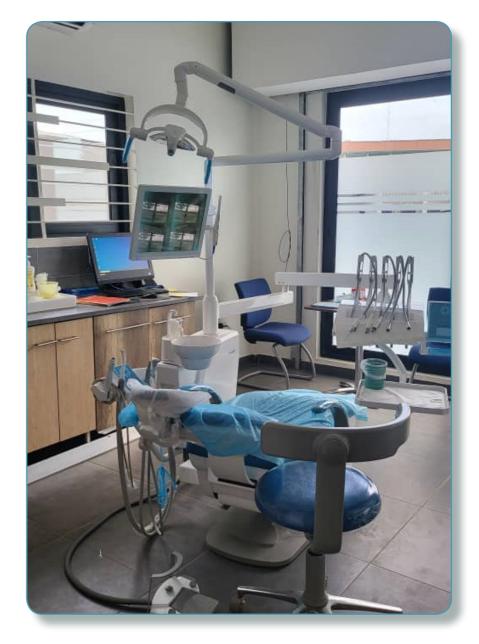

## Reference Hospital DOGTA-LAFIÈ - Lomé, TOGO (2022-2023)

Location : **Lomé, TOGO** 

Installation Date: 2022-2023

Installed by : M. Aziz ABO LEONCE

Details: Fully equipped dental department including 2 dental rooms, 1 x-ray room, 1 sterilisation room, 1 technical room & user training

#### Installed equipments:

- Chair: MIKRODENTA E-LINE 100 (Argentina)
- Phosphor plate scanner: OWANDY CR2
- Compressor: 50/10 GENESI M (Italy) + Suction motors: CORPUS VAC MIDI (Turkey)
- Wall-mounted dental X-ray:
  RX AC 70 TRIDENT (Italy) &
  3D panoramic X-ray with cephalo:
  OWANDY I-MAX
- Complete sterilisation line with W&H autoclaves
- Peripheral equipment (Rotary instrumentation, Scaler, Intra-oral camera, Photopolymerisation lamp, Amalgamator, Scaler, etc)
   Dental furniture sets: EUROCOM