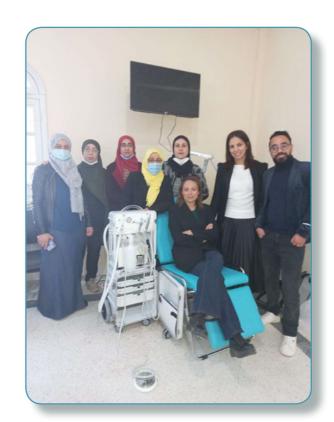

#### Delegation of the European Union, TUNISIA(2021)

In partnership with:

Location: Tunisia

Installation Date: 2021

Installation: NEWMED PLUS Comapny (local representative of MAECOLUX in Tunisia) in partnership with MEDSUPPLY and the Delegation of the European Union

Details : Installation of many **complete dental** 

**clinics**, including **chairs**, as well as mobile **dental carts**, **compressors**, wall-mounted x-rays, **suction motors** and **rotating instruments**.

User training, technical follow-up and maintenance were also provided.

#### Installed equipements:

• Chairs: AG03202E (Italy)

• Mobile carts : Dansereau UNIVERSAL CART SYSTEM (USA)

Rotary instruments: W&H (Austria)

• Suction motors : MGF HYBRID 1S (Italy)

Wall-mounted radios : ACTEON X-MIND (Italy)

• Compressors : MGF 24/10 GENESI M (Italy)

## Delegation of the European Union C/O Ministry of Health, TUNISIA (2021)