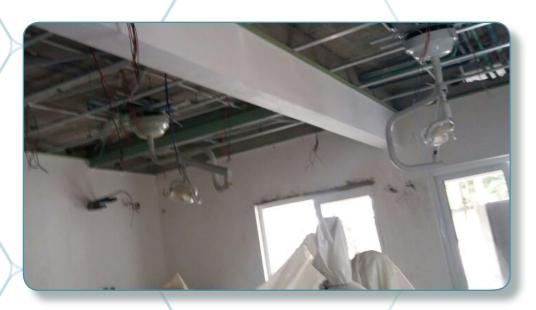

#### Installed equipment:

Dental Chair : MIKRODENTA E-LINE 100 (Argentina)

Intra-oral X-Ray : AGS IMAX 70 (Argentina)

Pre-installation - Installation of pipes and electric wires

Location: Lagos, Nigeria

Dentist's name : Dr. Amy B. TRAORE SHUMBUSHO

*Installation of ceiling lamps* 

Mechanical room: Installation of compressors and suction pumps