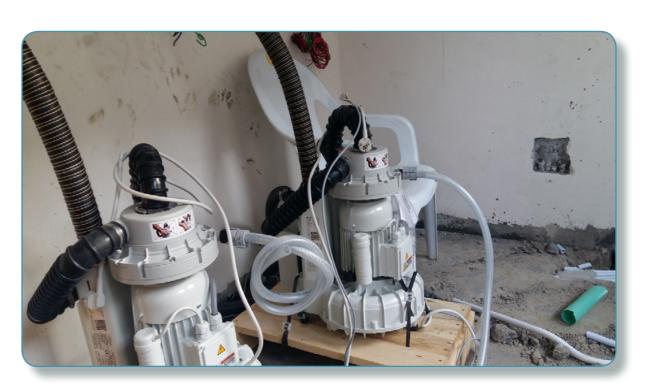

#### Installed equipment:

- Dental Chairs : SDS (USA)
- Dental X-ray Wall Mounted **PLANMECA** ( Germany)
- Centralized Suction Pump METASYS (Austria)
- Centralized Dental Air Compressors : MGF (Austria)

*Installation of ceiling lamps* 

Mechanical room: Installation of compressors and suction pumps