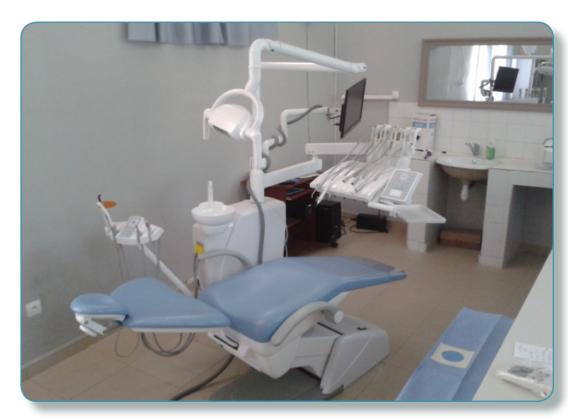

## Reference Hospital DOGTA-LAFIÈ - Lomé, TOGO (2022-2023)

Location : **Lomé, TOGO** 

Installation Date: 2022-2023

Installed by : M. Aziz ABO LEONCE

Details: Fully equipped dental department including 2 dental rooms, 1 x-ray room, 1 sterilisation room, 1 technical room & user training

#### Installed equipments:

- Chair: MIKRODENTA E-LINE 100 (Argentina)
- Phosphor plate scanner: OWANDY CR2
- Compressor: 50/10 GENESI M (Italy) + Suction motors: CORPUS VAC MIDI (Turkey)
- Wall-mounted dental X-ray:
  RX AC 70 TRIDENT (Italy) &
  3D panoramic X-ray with cephalo:
  OWANDY I-MAX
- Complete sterilisation line with W&H autoclaves
- Peripheral equipment (Rotary instrumentation, Scaler, Intra-oral camera, Photopolymerisation lamp, Amalgamator, Scaler, etc)
   Dental furniture sets: EUROCOM

## Reference hospital DOGTA-LAFIÈ - Lomé, TOGO (2022-2023)