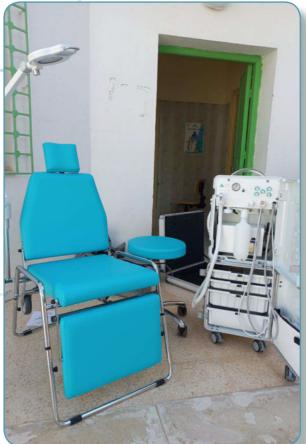

#### **RENAISSANCE Clinic - Lomé, TOGO (2023)**

Location: Lomé, TOGO

Name of the clinique : RENAISSANCE Clinic

Installation Date: 2023

Installed by : M. Aziz ABO LEONCE

Details: Clinic equipment including 1 dental room, 1 x-ray room, 1 sterilisation room, 1 technical room & user training

Equipements installed:

• Dental chair : MIKRODENTA E-LINE 100 (Argentina)

Phosphor plate scanner: OWANDY CR2

 Compressor: 50/10 GENESI M (Italy) + Suction Motor: CORPUS VAC MIDI (Turkey)

Wall-mounted dental X-ray: RX AC 70 TRIDENT (Italy)
 & 2D panoramic x-ray without cephalo: OWANDY I-MAX

• Complete sterilisation line with **W&H** autoclaves

Peripheral equipment (Rotary instrumentation, Scaler, Intra-oral camera, Photopolymerisation lamp, Amalgamator, Scaler, etc)

& Dental furniture sets: EUROCOM