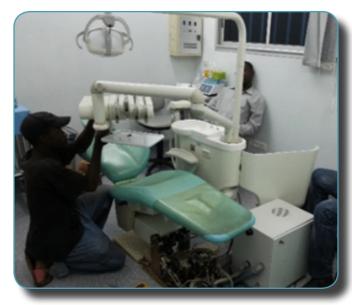

C - Ouagadougou, BURKINA FASO - 2005**









Location: Ouagadougou, BURKINA FASO

Dentist's name: Dr. Ernest TOE - President of the Order of Dentists of Burkina Faso

Date of installation: 2005

Installation by : M. Aziz ABO LEONCE

Details: Installation of 5 dental chairs and equipment, with after-sales service and annual maintenance contract

#### Installed equipment:

• 1st Dental Chair: MIKRODENTA E-LINE 100 (Argentine)

• 2st Dental Chair: DANSEREAU (USA)

• 3st Dental Chair: OMS STAFF (Italy)

• 4st Dental Chair: SIRONA C4+ (Germany)

• 5st Dental Chair: NARDI ET HERERO (Espagne)

Panoramic X-Ray 2D : SIRONA (Germany)

Panoramic X-Ray 2D: OWANDY (France)

Intra-oral X-Ray: SIRONA (Allemagne)

• Sterilization Chain



## ERAS DENTAL CLINIC - Ouagadougou, BURKINA FASO - 2005













## **CONTACT US**

Bespoke solutions adapted to each specific need. Please do not hesitate to contact us for any request.