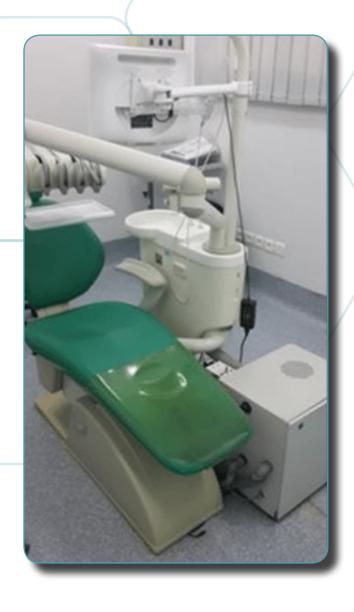

# Our dental units installations

#### **RENAISSANCE Clinic - Lomé, TOGO (2023)**

Location: Lomé, TOGO

Name of the clinique : RENAISSANCE Clinic

Installation Date: 2023

Installed by : M. Aziz ABO LEONCE

Details: Clinic equipment including 1 dental room, 1 x-ray room, 1 sterilisation room, 1 technical room & user training

Equipements installed:

• Dental chair : MIKRODENTA E-LINE 100 (Argentina)

Phosphor plate scanner: OWANDY CR2

 Compressor: 50/10 GENESI M (Italy) + Suction Motor: CORPUS VAC MIDI (Turkey)

Wall-mounted dental X-ray: RX AC 70 TRIDENT (Italy)
 & 2D panoramic x-ray without cephalo: OWANDY I-MAX

• Complete sterilisation line with **W&H** autoclaves

Peripheral equipment (Rotary instrumentation, Scaler, Intra-oral camera, Photopolymerisation lamp, Amalgamator, Scaler, etc)

& Dental furniture sets: EUROCOM