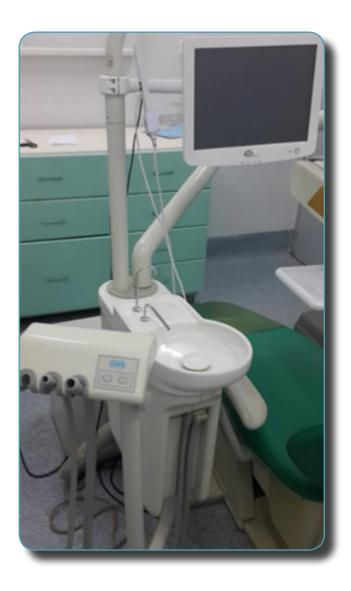

- Ouagadougou, BURKINA FASO - 2005**









Location: Ouagadougou, BURKINA FASO

Dentist's name: Dr. Ernest TOE - President of the Order of Dentists of Burkina Faso

Date of installation: 2005

Installation by : M. Aziz ABO LEONCE

Details: Installation of 5 dental chairs and equipment, with after-sales service and annual maintenance contract

#### Installed equipment:

• 1st Dental Chair: MIKRODENTA E-LINE 100 (Argentine)

• 2st Dental Chair: DANSEREAU (USA)

• 3st Dental Chair: OMS STAFF (Italy)

• 4st Dental Chair: SIRONA C4+ (Germany)

• 5st Dental Chair: NARDI ET HERERO (Espagne)

Panoramic X-Ray 2D : SIRONA (Germany)

Panoramic X-Ray 2D: OWANDY (France)

Intra-oral X-Ray: SIRONA (Allemagne)

• Sterilization Chain



## ERAS DENTAL CLINIC - Ouagadougou, BURKINA FASO - 2005













## **CONTACT US**

Bespoke solutions adapted to each specific need. Please do not hesitate to contact us for any request.