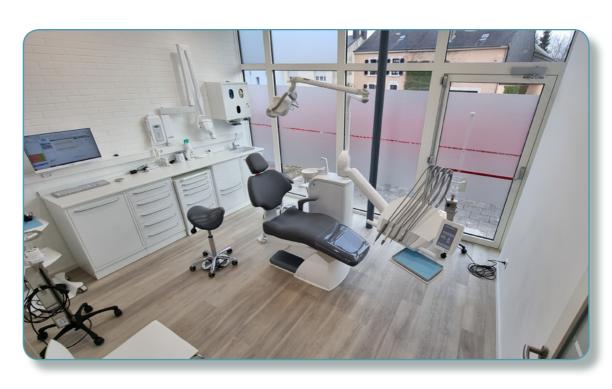

## Luxemburg City, LUXEMBURG (2022)

Location: Luxemburg City, LUXEMBURG

Installation Date: 2022

Installation by : Clément EUDIER and Quentin

**SENSE** 

Details: Installation of a complete dental clinic, including 1 dental chair, training of users, technical follow-up and maintenance.

Installed equipments :

• Dental Chair: ANCAR S3W (Spain)