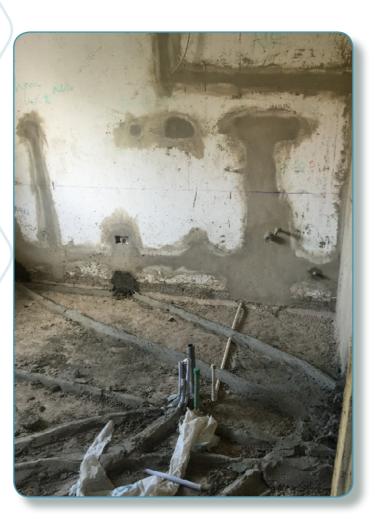

#### Installed equipment:

Dental Chair : MIKRODENTA E-LINE 100 (Argentina)

Intra-oral X-Ray : AGS IMAX 70 (Argentina)

Pre-installation - Installation of pipes and electric wires

Location: Lagos, Nigeria

Dentist's name : Dr. Amy B. TRAORE SHUMBUSHO

Date of installation: 2015 - 2016

Installation by : M. Aziz ABO LEONCE and Clément EUDIER

Details: Installation of a complete dental clinic, including 12 dental chairs, technical follow-up and maintenance.

#### Installed equipment:

- Dental Chairs : SDS (USA)
- Dental X-ray Wall Mounted **PLANMECA** ( Germany)
- Centralized Suction Pump METASYS (Austria)
- Centralized Dental Air Compressors : MGF (Austria)