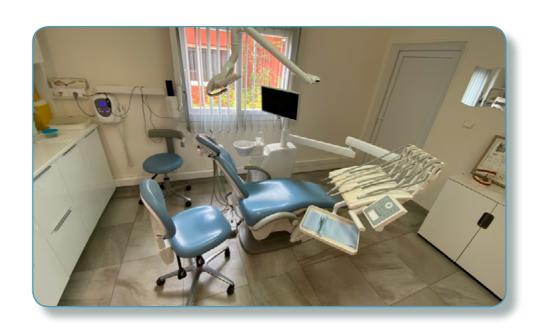

## Reference Hospital DOGTA-LAFIÈ - Lomé, TOGO (2022-2023)

Location : **Lomé, TOGO** 

Installation Date: 2022-2023

Installed by : M. Aziz ABO LEONCE

Details: Fully equipped dental department including 2 dental rooms, 1 x-ray room, 1 sterilisation room, 1 technical room & user training

#### Installed equipments:

- Chair: MIKRODENTA E-LINE 100 (Argentina)
- Phosphor plate scanner: OWANDY CR2
- Compressor: 50/10 GENESI M (Italy) + Suction motors: CORPUS VAC MIDI (Turkey)
- Wall-mounted dental X-ray:
  RX AC 70 TRIDENT (Italy) &
  3D panoramic X-ray with cephalo:
  OWANDY I-MAX
- Complete sterilisation line with W&H autoclaves
- Peripheral equipment (Rotary instrumentation, Scaler, Intra-oral camera, Photopolymerisation lamp, Amalgamator, Scaler, etc)
   Dental furniture sets: EUROCOM