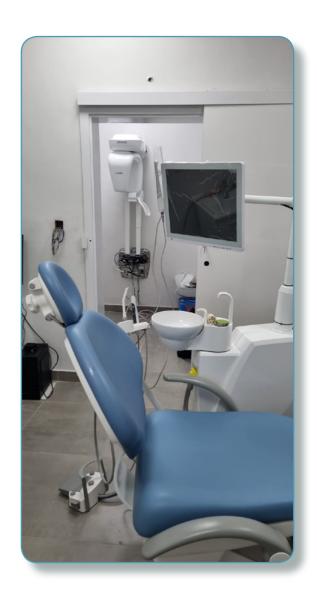

#### **RENAISSANCE Clinic - Lomé, TOGO (2023)**

Location: Lomé, TOGO

Name of the clinique : RENAISSANCE Clinic

Installation Date: 2023

Installed by : M. Aziz ABO LEONCE

Details: Clinic equipment including 1 dental room, 1 x-ray room, 1 sterilisation room, 1 technical room & user training

Equipements installed:

• Dental chair : MIKRODENTA E-LINE 100 (Argentina)

Phosphor plate scanner: OWANDY CR2

 Compressor: 50/10 GENESI M (Italy) + Suction Motor: CORPUS VAC MIDI (Turkey)

Wall-mounted dental X-ray: RX AC 70 TRIDENT (Italy)
 & 2D panoramic x-ray without cephalo: OWANDY I-MAX

• Complete sterilisation line with **W&H** autoclaves

Peripheral equipment (Rotary instrumentation, Scaler, Intra-oral camera, Photopolymerisation lamp, Amalgamator, Scaler, etc)

& Dental furniture sets: EUROCOM