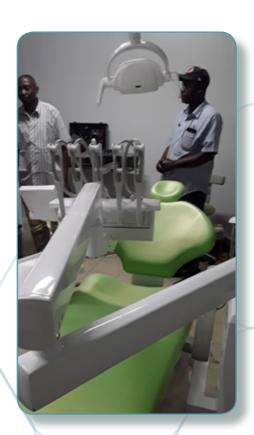

#### **RENAISSANCE Clinic - Lomé, TOGO (2023)**

Location: Lomé, TOGO

Name of the clinique : RENAISSANCE Clinic

Installation Date: 2023

Installed by : M. Aziz ABO LEONCE

Details: Clinic equipment including 1 dental room, 1 x-ray room, 1 sterilisation room, 1 technical room & user training

Equipements installed:

• Dental chair : MIKRODENTA E-LINE 100 (Argentina)

Phosphor plate scanner: OWANDY CR2

 Compressor: 50/10 GENESI M (Italy) + Suction Motor: CORPUS VAC MIDI (Turkey)

Wall-mounted dental X-ray: RX AC 70 TRIDENT (Italy)
 & 2D panoramic x-ray without cephalo: OWANDY I-MAX

• Complete sterilisation line with **W&H** autoclaves

Peripheral equipment (Rotary instrumentation, Scaler, Intra-oral camera, Photopolymerisation lamp, Amalgamator, Scaler, etc)

& Dental furniture sets: EUROCOM