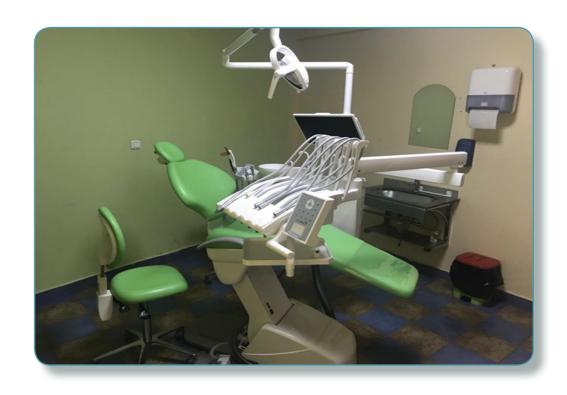

## Reference Hospital DOGTA-LAFIÈ - Lomé, TOGO (2022-2023)

Location : **Lomé, TOGO** 

Installation Date: 2022-2023

Installed by : M. Aziz ABO LEONCE

Details: Fully equipped dental department including 2 dental rooms, 1 x-ray room, 1 sterilisation room, 1 technical room & user training

#### Installed equipments:

- Chair: MIKRODENTA E-LINE 100 (Argentina)
- Phosphor plate scanner: OWANDY CR2
- Compressor: 50/10 GENESI M (Italy) + Suction motors: CORPUS VAC MIDI (Turkey)
- Wall-mounted dental X-ray:
  RX AC 70 TRIDENT (Italy) &
  3D panoramic X-ray with cephalo:
  OWANDY I-MAX
- Complete sterilisation line with W&H autoclaves
- Peripheral equipment (Rotary instrumentation, Scaler, Intra-oral camera, Photopolymerisation lamp, Amalgamator, Scaler, etc)
   Dental furniture sets: EUROCOM

## Reference hospital DOGTA-LAFIÈ - Lomé, TOGO (2022-2023)