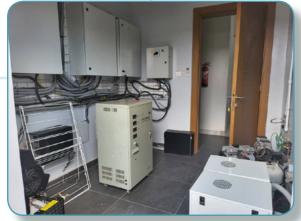

#### **RENAISSANCE Clinic - Lomé, TOGO (2023)**

Location: Lomé, TOGO

Name of the clinique : RENAISSANCE Clinic

Installation Date: 2023

Installed by : M. Aziz ABO LEONCE

Details: Clinic equipment including 1 dental room, 1 x-ray room, 1 sterilisation room, 1 technical room & user training

Equipements installed:

• Dental chair : MIKRODENTA E-LINE 100 (Argentina)

Phosphor plate scanner: OWANDY CR2

 Compressor: 50/10 GENESI M (Italy) + Suction Motor: CORPUS VAC MIDI (Turkey)

Wall-mounted dental X-ray: RX AC 70 TRIDENT (Italy)
 & 2D panoramic x-ray without cephalo: OWANDY I-MAX

• Complete sterilisation line with **W&H** autoclaves

Peripheral equipment (Rotary instrumentation, Scaler, Intra-oral camera, Photopolymerisation lamp, Amalgamator, Scaler, etc)

& Dental furniture sets: EUROCOM