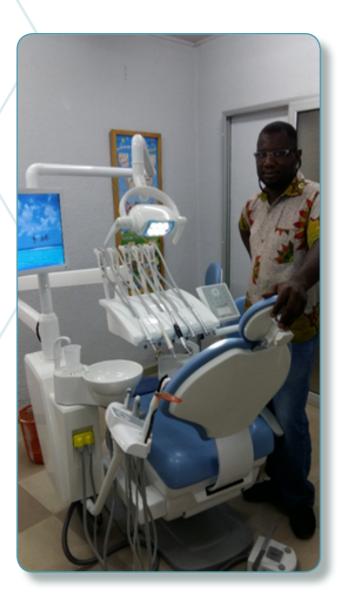

## Dr Laval - Port-Gentil, GABON (2018)

Location: Port-Gentil, GABON

Dentist's Name : Dr Laval

Installation Date: 2018

Installed by: M. Aziz ABO LEONCE

Details: Installation of a complete dental clinic, including 1 dental chair, training of users, technical follow-up and maintenance.

#### Installed equipements:

• Chair: E-LINE 100 (Argentina)

 X-Ray: Digital X-RAY OWANDY (France)

 Heat Sealing Machine: W&H -Seal - 240 V (Italy)

 Autoclave: W&H LINA MS22 (Italy)

 Instruments rotatifs: W&H (Austria)