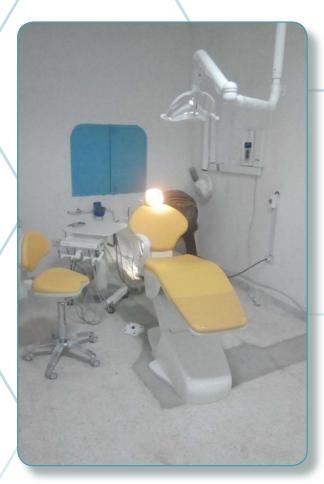

1

Installation: NEWMED PLUS Comapny (local representative of MAECOLUX in Tunisia) in partnership with MEDSUPPLY and the Delegation of the European Union

Details : Installation of many **complete dental** 

**clinics**, including **chairs**, as well as mobile **dental carts**, **compressors**, wall-mounted x-rays, **suction motors** and **rotating instruments**.

User training, technical follow-up and maintenance were also provided.

#### Installed equipements:

• Chairs: AG03202E (Italy)

• Mobile carts : Dansereau UNIVERSAL CART SYSTEM (USA)

Rotary instruments: W&H (Austria)

• Suction motors : MGF HYBRID 1S (Italy)

Wall-mounted radios : ACTEON X-MIND (Italy)

• Compressors : MGF 24/10 GENESI M (Italy)





## Delegation of the European Union C/O Ministry of Health, TUNISIA (2021)













## Centre medico-dentaire of the Chapelle - Kayl, LUXEMBURG (2021)





Location: Kayl, LUXEMBURG

Installation Date: 2021

Installed by : Clément EUDIER et Quentin SENSE

Details: Installation of a complete dental clinic, including 1 dental chair, training of users, technical follow-up and maintenance.

In partnership with:



#### Installed equipments:

- Chair: ANCAR Sd-300 Touch Expert scandinavian (Spain)
- X-Ray : **Digital X-RAY OWANDY** (France)





## Ministry of Health of Cape Verde (2020)





Location: Cape Verde (several islands)

Installation Date: 2020-2021

Installed by: In partnership with the FSE

technicians.



Details: Installation of **19 complete dental clinics**, including user training, technical follow-up and maintenance

#### Installed equipements:

•