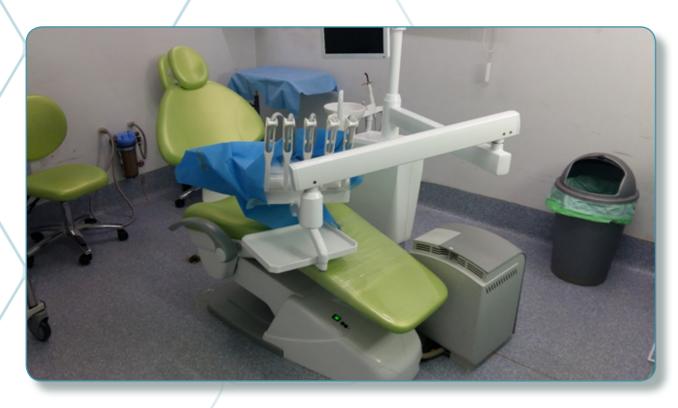

#### **RENAISSANCE Clinic - Lomé, TOGO (2023)**

Location: Lomé, TOGO

Name of the clinique : RENAISSANCE Clinic

Installation Date: 2023

Installed by : M. Aziz ABO LEONCE

Details: Clinic equipment including 1 dental room, 1 x-ray room, 1 sterilisation room, 1 technical room & user training

Equipements installed:

• Dental chair : MIKRODENTA E-LINE 100 (Argentina)

Phosphor plate scanner: OWANDY CR2

 Compressor: 50/10 GENESI M (Italy) + Suction Motor: CORPUS VAC MIDI (Turkey)

Wall-mounted dental X-ray: RX AC 70 TRIDENT (Italy)
 & 2D panoramic x-ray without cephalo: OWANDY I-MAX

• Complete sterilisation line with **W&H** autoclaves

Peripheral equipment (Rotary instrumentation, Scaler, Intra-oral camera, Photopolymerisation lamp, Amalgamator, Scaler, etc)

& Dental furniture sets: EUROCOM