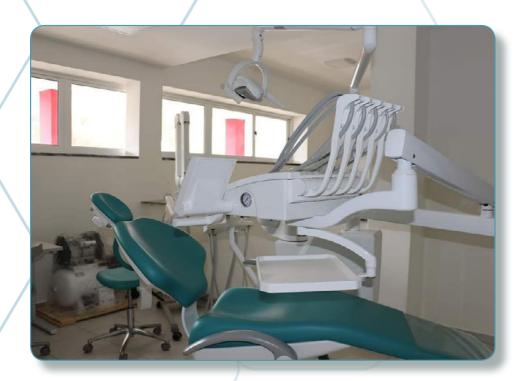

#### **RENAISSANCE Clinic - Lomé, TOGO (2023)**

Location: Lomé, TOGO

Name of the clinique : RENAISSANCE Clinic

Installation Date: 2023

Installed by : M. Aziz ABO LEONCE

Details: Clinic equipment including 1 dental room, 1 x-ray room, 1 sterilisation room, 1 technical room & user training

Equipements installed:

• Dental chair : MIKRODENTA E-LINE 100 (Argentina)

Phosphor plate scanner: OWANDY CR2

 Compressor: 50/10 GENESI M (Italy) + Suction Motor: CORPUS VAC MIDI (Turkey)

Wall-mounted dental X-ray: RX AC 70 TRIDENT (Italy)
 & 2D panoramic x-ray without cephalo: OWANDY I-MAX

• Complete sterilisation line with **W&H** autoclaves

Peripheral equipment (Rotary instrumentation, Scaler, Intra-oral camera, Photopolymerisation lamp, Amalgamator, Scaler, etc)

& Dental furniture sets: EUROCOM