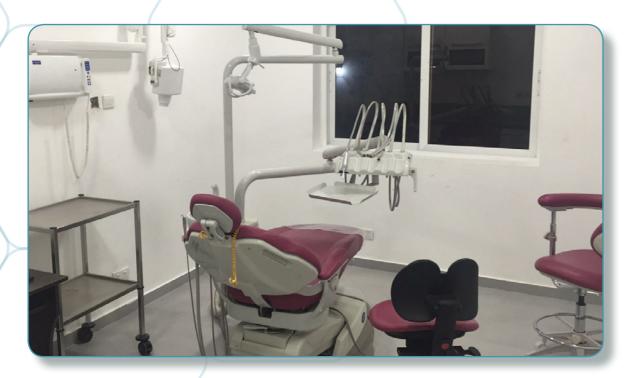

# Our dental units installations

#### **RENAISSANCE Clinic - Lomé, TOGO (2023)**

Location: Lomé, TOGO

Name of the clinique : RENAISSANCE Clinic

Installation Date: 2023

Installed by : M. Aziz ABO LEONCE

Details: Clinic equipment including 1 dental room, 1 x-ray room, 1 sterilisation room, 1 technical room & user training

Equipements installed:

• Dental chair : MIKRODENTA E-LINE 100 (Argentina)

Phosphor plate scanner: OWANDY CR2

 Compressor: 50/10 GENESI M (Italy) + Suction Motor: CORPUS VAC MIDI (Turkey)

Wall-mounted dental X-ray: RX AC 70 TRIDENT (Italy)
 & 2D panoramic x-ray without cephalo: OWANDY I-MAX

• Complete sterilisation line with **W&H** autoclaves

Peripheral equipment (Rotary instrumentation, Scaler, Intra-oral camera, Photopolymerisation lamp, Amalgamator, Scaler, etc)

& Dental furniture sets: EUROCOM