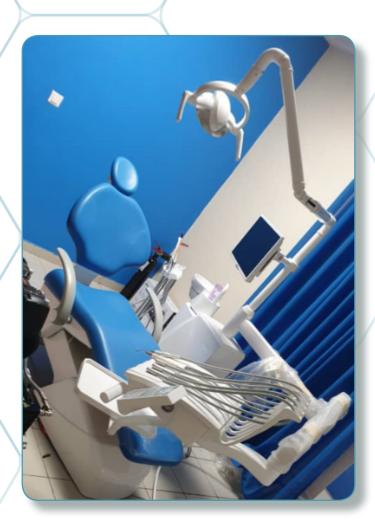

#### **RENAISSANCE Clinic - Lomé, TOGO (2023)**

Location: Lomé, TOGO

Name of the clinique : RENAISSANCE Clinic

Installation Date: 2023

Installed by : M. Aziz ABO LEONCE

Details: Clinic equipment including 1 dental room, 1 x-ray room, 1 sterilisation room, 1 technical room & user training

Equipements installed:

• Dental chair : MIKRODENTA E-LINE 100 (Argentina)

Phosphor plate scanner: OWANDY CR2

 Compressor: 50/10 GENESI M (Italy) + Suction Motor: CORPUS VAC MIDI (Turkey)

Wall-mounted dental X-ray: RX AC 70 TRIDENT (Italy)
 & 2D panoramic x-ray without cephalo: OWANDY I-MAX

• Complete sterilisation line with **W&H** autoclaves

Peripheral equipment (Rotary instrumentation, Scaler, Intra-oral camera, Photopolymerisation lamp, Amalgamator, Scaler, etc)

& Dental furniture sets: EUROCOM