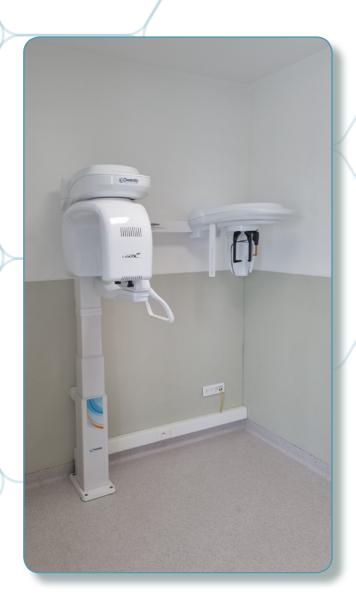

## Reference Hospital DOGTA-LAFIÈ - Lomé, TOGO (2022-2023)

Location : **Lomé, TOGO** 

Installation Date: 2022-2023

Installed by : M. Aziz ABO LEONCE

Details: Fully equipped dental department including 2 dental rooms, 1 x-ray room, 1 sterilisation room, 1 technical room & user training

#### Installed equipments:

- Chair: MIKRODENTA E-LINE 100 (Argentina)
- Phosphor plate scanner: OWANDY CR2
- Compressor: 50/10 GENESI M (Italy) + Suction motors: CORPUS VAC MIDI (Turkey)
- Wall-mounted dental X-ray:
  RX AC 70 TRIDENT (Italy) &
  3D panoramic X-ray with cephalo:
  OWANDY I-MAX
- Complete sterilisation line with W&H autoclaves
- Peripheral equipment (Rotary instrumentation, Scaler, Intra-oral camera, Photopolymerisation lamp, Amalgamator, Scaler, etc)
   Dental furniture sets: EUROCOM