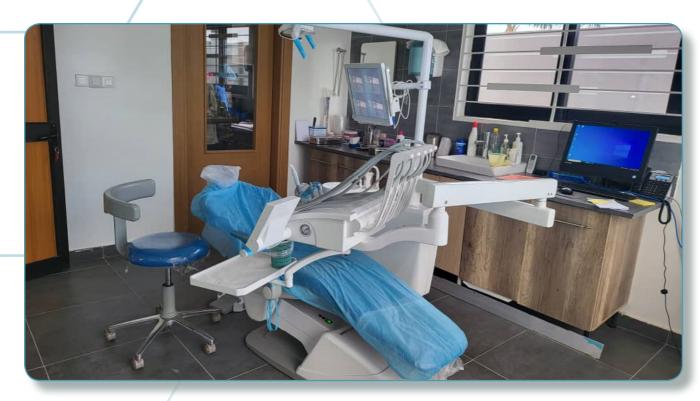

#### **RENAISSANCE Clinic - Lomé, TOGO (2023)**

Location: Lomé, TOGO

Name of the clinique : RENAISSANCE Clinic

Installation Date: 2023

Installed by : M. Aziz ABO LEONCE

Details: Clinic equipment including 1 dental room, 1 x-ray room, 1 sterilisation room, 1 technical room & user training

Equipements installed:

• Dental chair : MIKRODENTA E-LINE 100 (Argentina)

Phosphor plate scanner: OWANDY CR2

 Compressor: 50/10 GENESI M (Italy) + Suction Motor: CORPUS VAC MIDI (Turkey)

Wall-mounted dental X-ray: RX AC 70 TRIDENT (Italy)
 & 2D panoramic x-ray without cephalo: OWANDY I-MAX

• Complete sterilisation line with **W&H** autoclaves

Peripheral equipment (Rotary instrumentation, Scaler, Intra-oral camera, Photopolymerisation lamp, Amalgamator, Scaler, etc)

& Dental furniture sets: EUROCOM