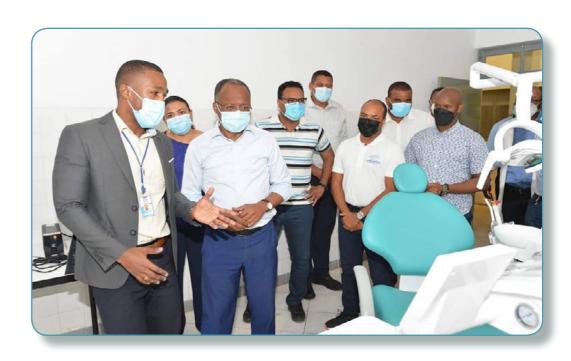

## Reference Hospital DOGTA-LAFIÈ - Lomé, TOGO (2022-2023)

Location : **Lomé, TOGO** 

Installation Date: 2022-2023

Installed by : M. Aziz ABO LEONCE

Details: Fully equipped dental department including 2 dental rooms, 1 x-ray room, 1 sterilisation room, 1 technical room & user training

#### Installed equipments:

- Chair: MIKRODENTA E-LINE 100 (Argentina)
- Phosphor plate scanner: OWANDY CR2
- Compressor: 50/10 GENESI M (Italy) + Suction motors: CORPUS VAC MIDI (Turkey)
- Wall-mounted dental X-ray:
  RX AC 70 TRIDENT (Italy) &
  3D panoramic X-ray with cephalo:
  OWANDY I-MAX
- Complete sterilisation line with W&H autoclaves
- Peripheral equipment (Rotary instrumentation, Scaler, Intra-oral camera, Photopolymerisation lamp, Amalgamator, Scaler, etc)
   Dental furniture sets: EUROCOM

## Reference hospital DOGTA-LAFIÈ - Lomé, TOGO (2022-2023)