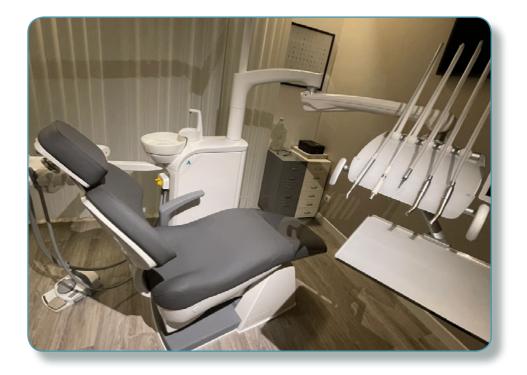

## Luxemburg City, LUXEMBURG (2022)

Location: Luxemburg City, LUXEMBURG

Installation Date: 2022

Installation by : Clément EUDIER and Quentin

**SENSE** 

Details: Installation of a complete dental clinic, including 1 dental chair, training of users, technical follow-up and maintenance.

Installed equipments :

• Dental Chair: ANCAR S3W (Spain)