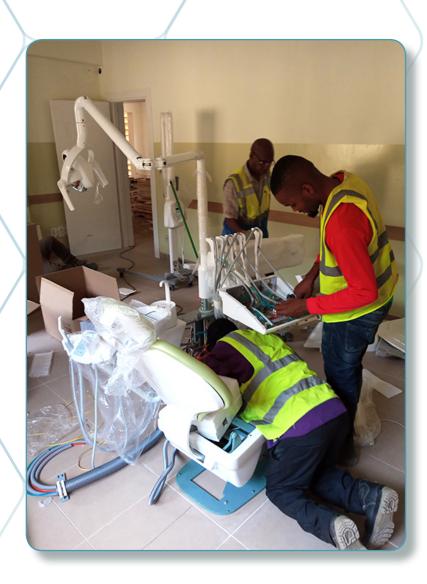

## Fse Export, GUINEA - Conakry (2021)

Location: Guinea Conakry

Installation date: 2021

Installation: Carried out by FSE technicians

Details: Installation of several **complete dental clinics**, including **dental chairs**, user training, technical follow-up and maintenance.

#### In partenership with:

#### Installed equipement:

• Chair: Mikrodenta E-Line 100 (Argentina)