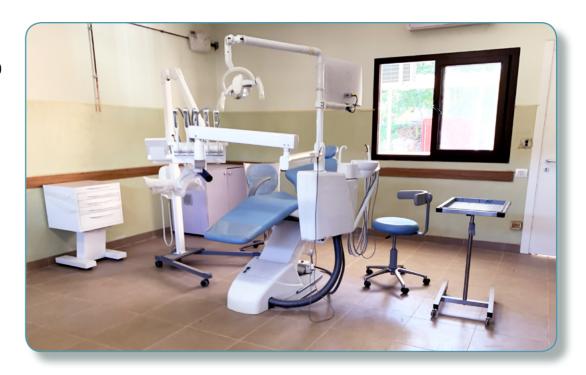

#### **RENAISSANCE Clinic - Lomé, TOGO (2023)**

Location: Lomé, TOGO

Name of the clinique : RENAISSANCE Clinic

Installation Date: 2023

Installed by : M. Aziz ABO LEONCE

Details: Clinic equipment including 1 dental room, 1 x-ray room, 1 sterilisation room, 1 technical room & user training

Equipements installed:

• Dental chair : MIKRODENTA E-LINE 100 (Argentina)

Phosphor plate scanner: OWANDY CR2

 Compressor: 50/10 GENESI M (Italy) + Suction Motor: CORPUS VAC MIDI (Turkey)

Wall-mounted dental X-ray: RX AC 70 TRIDENT (Italy)
 & 2D panoramic x-ray without cephalo: OWANDY I-MAX

• Complete sterilisation line with **W&H** autoclaves

Peripheral equipment (Rotary instrumentation, Scaler, Intra-oral camera, Photopolymerisation lamp, Amalgamator, Scaler, etc)

& Dental furniture sets: EUROCOM