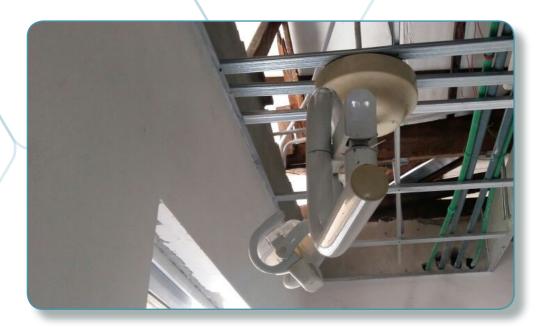

#### Installed equipment:

Dental Chair : MIKRODENTA E-LINE 100 (Argentina)

Intra-oral X-Ray : AGS IMAX 70 (Argentina)

Pre-installation - Installation of pipes and electric wires

Location: Lagos, Nigeria

Dentist's name : Dr. Amy B. TRAORE SHUMBUSHO

*Installation of ceiling lamps* 

Mechanical room: Installation of compressors and suction pumps