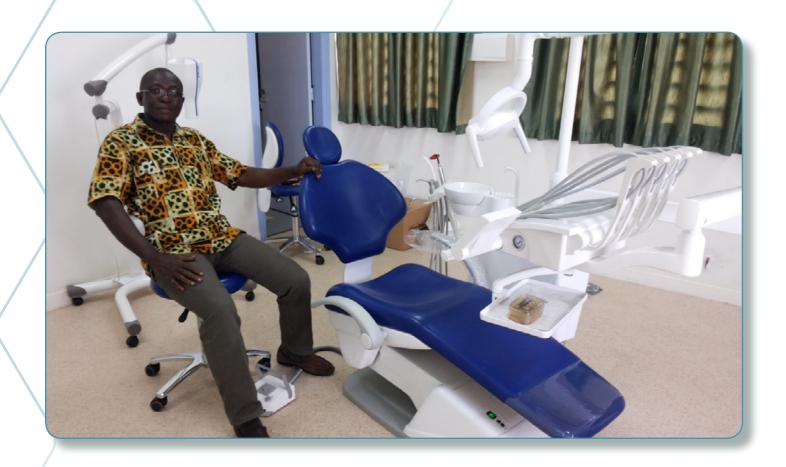

#### Installed equipment:

• 1st Dental Chair : MIKRODENTA E-LINE 100 (Argentina)

• 2nd Dental Chair: ANTHOS A3+ (Italy)

Intra-oral X-Ray : CARESTREAM (USA)

#### **INSTALLATION OF ANTHOS A3+ CHAIR**