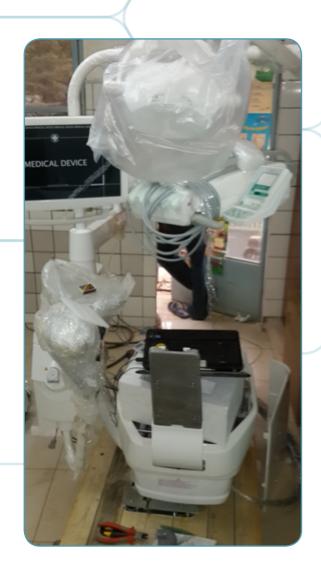

#### **RENAISSANCE Clinic - Lomé, TOGO (2023)**

Location: Lomé, TOGO

Name of the clinique : RENAISSANCE Clinic

Installation Date: 2023

Installed by : M. Aziz ABO LEONCE

Details: Clinic equipment including 1 dental room, 1 x-ray room, 1 sterilisation room, 1 technical room & user training

Equipements installed:

• Dental chair : MIKRODENTA E-LINE 100 (Argentina)

Phosphor plate scanner: OWANDY CR2

 Compressor: 50/10 GENESI M (Italy) + Suction Motor: CORPUS VAC MIDI (Turkey)

Wall-mounted dental X-ray: RX AC 70 TRIDENT (Italy)
 & 2D panoramic x-ray without cephalo: OWANDY I-MAX

• Complete sterilisation line with **W&H** autoclaves

Peripheral equipment (Rotary instrumentation, Scaler, Intra-oral camera, Photopolymerisation lamp, Amalgamator, Scaler, etc)

& Dental furniture sets: EUROCOM