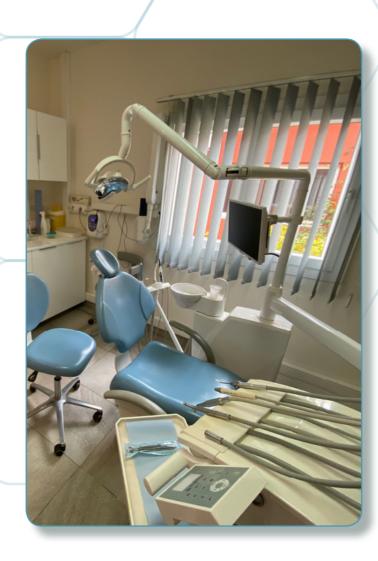

#### **RENAISSANCE Clinic - Lomé, TOGO (2023)**

Location: Lomé, TOGO

Name of the clinique : RENAISSANCE Clinic

Installation Date: 2023

Installed by : M. Aziz ABO LEONCE

Details: Clinic equipment including 1 dental room, 1 x-ray room, 1 sterilisation room, 1 technical room & user training

Equipements installed:

• Dental chair : MIKRODENTA E-LINE 100 (Argentina)

Phosphor plate scanner: OWANDY CR2

 Compressor: 50/10 GENESI M (Italy) + Suction Motor: CORPUS VAC MIDI (Turkey)

Wall-mounted dental X-ray: RX AC 70 TRIDENT (Italy)
 & 2D panoramic x-ray without cephalo: OWANDY I-MAX

• Complete sterilisation line with **W&H** autoclaves

Peripheral equipment (Rotary instrumentation, Scaler, Intra-oral camera, Photopolymerisation lamp, Amalgamator, Scaler, etc)

& Dental furniture sets: EUROCOM