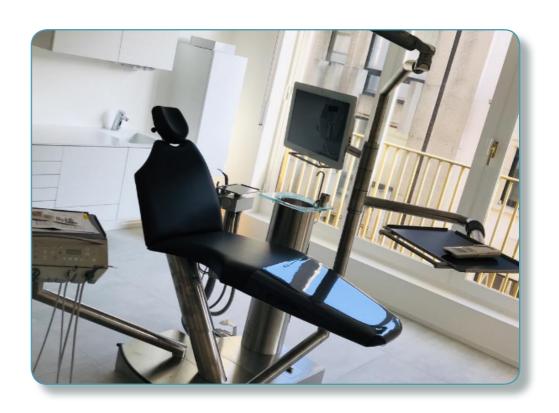

## Luxemburg City, LUXEMBURG (2018)

Location: Luxemburg city, LUXEMBURG

Installation Date: 2018

Installed by : Clément EUDIER et Quentin SENSE

Details: Installation of a complete dental clinic, including 3 dental chairs, training of users, technical follow-up and maintenance.

#### Installed equipements:

• Chairs : DKL L1 (Germany)

• X-Ray: **Rx Mural Owandy** (France)