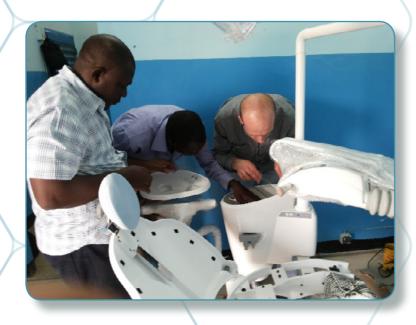

## Raoul BOUTCHOUANG - Bafoussam, CAMEROUN (2017)

Location: Bafoussam, CAMEROUN

Dentist's name: Dr Raoul BOUTCHOUANG

Installation Date: 2017

Installed by: Clinic's technician

Details: Installation of a complete dental clinic, including multiple dental chair, training of users, technical follow-up and maintenance.

#### Installed equipments:

- Dental Chair: MIKRODENTA E-LINE 100 (Argentina)
- Peripheral Equipment (Curing light, Scaler, etc)

## Raoul BOUTCHOUANG - Bafoussam, CAMEROUN (2017)