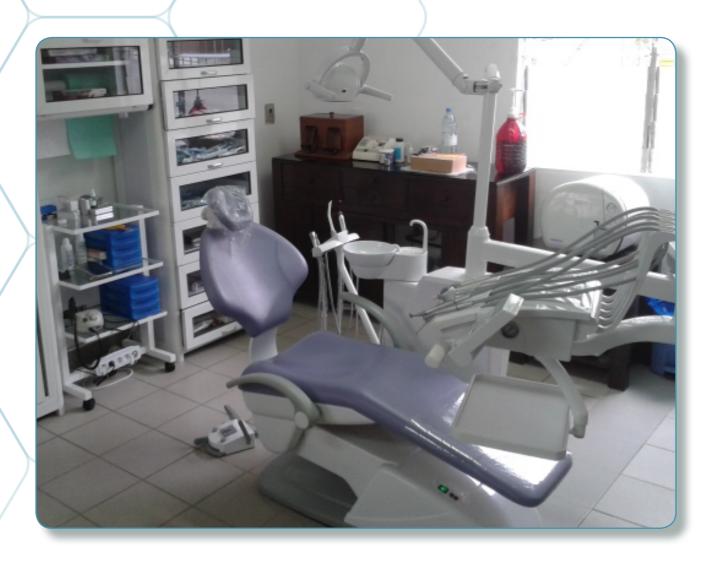

#### ATM DENTAL CLINIC - Bobo Dioulasso, BURKINA FASO (2015-2016)

Location: Bobo Dioulasso, BURKINA FASO

Dentist's name: Dr. Adama Malick TRAORE

Date of installation: 2015-2016

Installed by: Sir Aziz ABO LEONCE

Details: Installation of 3 dental chairs and dental radio,

technical follow-up and maintenance.

#### Installed equipments:

• 1st Dental Chair : STERN WEBBER 300 (Italy)

2nd Dental Chair: MIKRODENTA E-LINE (Argentina)

3rd Dental Chair: KAVO (Germany)

Sterilization set with customized furniture

Portable Dental X-Ray : **BIO-X** (South Korea)

## ATM DENTAL CLINIC - Bobo Dioulasso, BURKINA FASO (2015-2016)