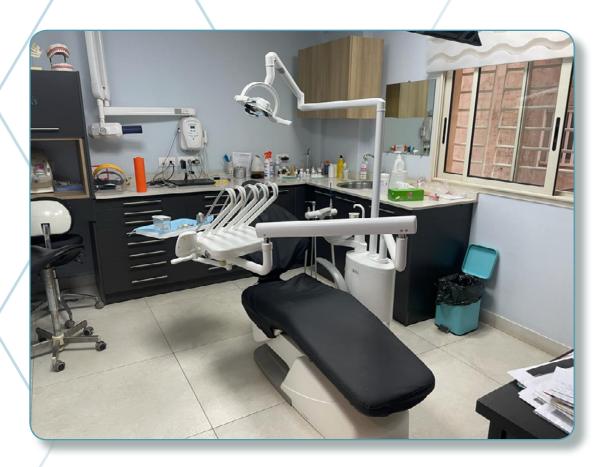

#### **RENAISSANCE Clinic - Lomé, TOGO (2023)**

Location: Lomé, TOGO

Name of the clinique : RENAISSANCE Clinic

Installation Date: 2023

Installed by : M. Aziz ABO LEONCE

Details: Clinic equipment including 1 dental room, 1 x-ray room, 1 sterilisation room, 1 technical room & user training

Equipements installed:

• Dental chair : MIKRODENTA E-LINE 100 (Argentina)

Phosphor plate scanner: OWANDY CR2

 Compressor: 50/10 GENESI M (Italy) + Suction Motor: CORPUS VAC MIDI (Turkey)

Wall-mounted dental X-ray: RX AC 70 TRIDENT (Italy)
 & 2D panoramic x-ray without cephalo: OWANDY I-MAX

• Complete sterilisation line with **W&H** autoclaves

Peripheral equipment (Rotary instrumentation, Scaler, Intra-oral camera, Photopolymerisation lamp, Amalgamator, Scaler, etc)

& Dental furniture sets: EUROCOM