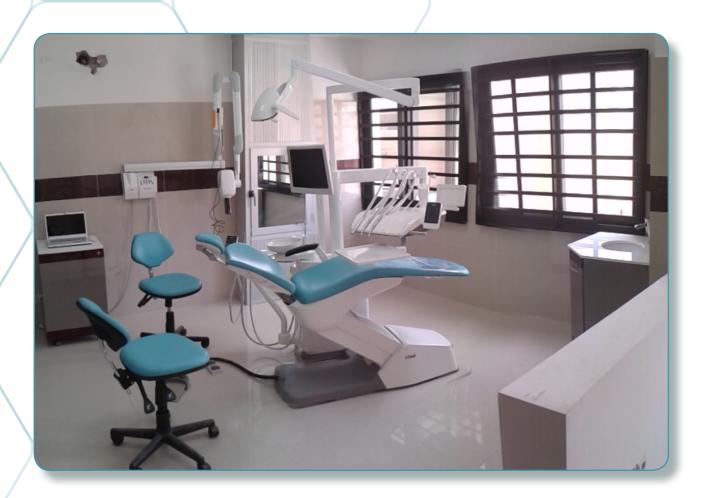

#### **RENAISSANCE Clinic - Lomé, TOGO (2023)**

Location: Lomé, TOGO

Name of the clinique : RENAISSANCE Clinic

Installation Date: 2023

Installed by : M. Aziz ABO LEONCE

Details: Clinic equipment including 1 dental room, 1 x-ray room, 1 sterilisation room, 1 technical room & user training

Equipements installed:

• Dental chair : MIKRODENTA E-LINE 100 (Argentina)

Phosphor plate scanner: OWANDY CR2

 Compressor: 50/10 GENESI M (Italy) + Suction Motor: CORPUS VAC MIDI (Turkey)

Wall-mounted dental X-ray: RX AC 70 TRIDENT (Italy)
 & 2D panoramic x-ray without cephalo: OWANDY I-MAX

• Complete sterilisation line with **W&H** autoclaves

Peripheral equipment (Rotary instrumentation, Scaler, Intra-oral camera, Photopolymerisation lamp, Amalgamator, Scaler, etc)

& Dental furniture sets: EUROCOM