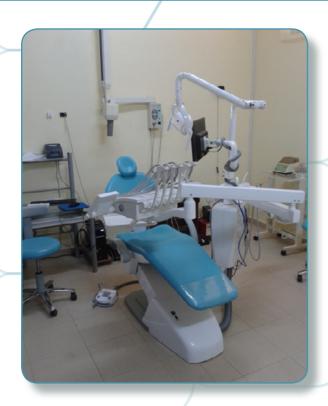

#### **RENAISSANCE Clinic - Lomé, TOGO (2023)**

Location: Lomé, TOGO

Name of the clinique : RENAISSANCE Clinic

Installation Date: 2023

Installed by : M. Aziz ABO LEONCE

Details: Clinic equipment including 1 dental room, 1 x-ray room, 1 sterilisation room, 1 technical room & user training

Equipements installed:

• Dental chair : MIKRODENTA E-LINE 100 (Argentina)

Phosphor plate scanner: OWANDY CR2

 Compressor: 50/10 GENESI M (Italy) + Suction Motor: CORPUS VAC MIDI (Turkey)

Wall-mounted dental X-ray: RX AC 70 TRIDENT (Italy)
 & 2D panoramic x-ray without cephalo: OWANDY I-MAX

• Complete sterilisation line with **W&H** autoclaves

Peripheral equipment (Rotary instrumentation, Scaler, Intra-oral camera, Photopolymerisation lamp, Amalgamator, Scaler, etc)

& Dental furniture sets: EUROCOM