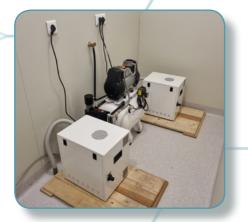

#### **RENAISSANCE Clinic - Lomé, TOGO (2023)**

Location: Lomé, TOGO

Name of the clinique : RENAISSANCE Clinic

Installation Date: 2023

Installed by : M. Aziz ABO LEONCE

Details: Clinic equipment including 1 dental room, 1 x-ray room, 1 sterilisation room, 1 technical room & user training

Equipements installed:

• Dental chair : MIKRODENTA E-LINE 100 (Argentina)

Phosphor plate scanner: OWANDY CR2

 Compressor: 50/10 GENESI M (Italy) + Suction Motor: CORPUS VAC MIDI (Turkey)

Wall-mounted dental X-ray: RX AC 70 TRIDENT (Italy)
 & 2D panoramic x-ray without cephalo: OWANDY I-MAX

• Complete sterilisation line with **W&H** autoclaves

Peripheral equipment (Rotary instrumentation, Scaler, Intra-oral camera, Photopolymerisation lamp, Amalgamator, Scaler, etc)

& Dental furniture sets: EUROCOM