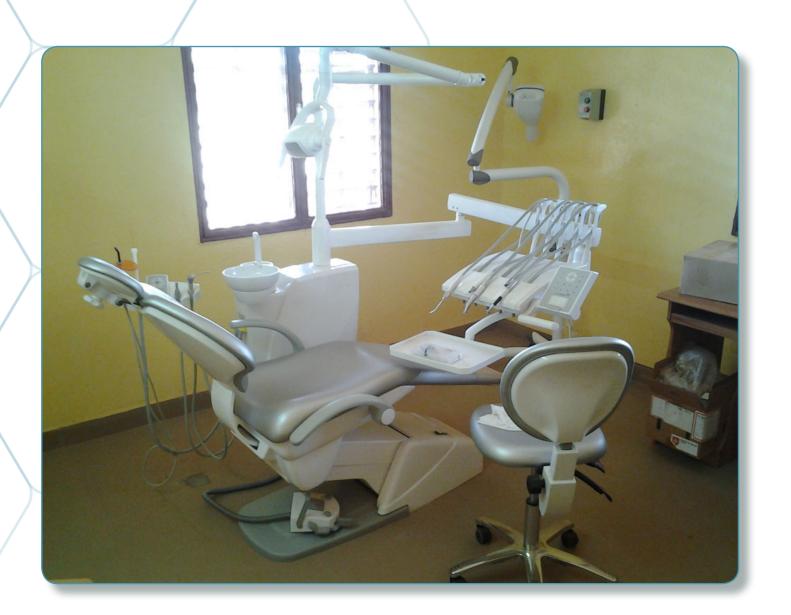

gou, BURKINA FASO (2010-2016)



#### **INSTALLATION OF ANTHOS A3+ CHAIR**











#### ATM DENTAL CLINIC - Bobo Dioulasso, BURKINA FASO (2015-2016)











Location: Bobo Dioulasso, BURKINA FASO

Dentist's name: Dr. Adama Malick TRAORE

Date of installation: 2015-2016

Installed by: Sir Aziz ABO LEONCE

Details: Installation of 3 dental chairs and dental radio,

technical follow-up and maintenance.

#### Installed equipments:

• 1st Dental Chair : STERN WEBBER 300 (Italy)

2nd Dental Chair: MIKRODENTA E-LINE (Argentina)

3rd Dental Chair: KAVO (Germany)

Sterilization set with customized furniture

Portable Dental X-Ray : **BIO-X** (South Korea)



## ATM DENTAL CLINIC - Bobo Dioulasso, BURKINA FASO (2015-2016)











## Ordre de Malte - Ouagadougou, Burkina Faso (2015-2016)





Location: Ouagadougou, BURKINA FASO

Installation Date: 2015-2016

Installed by: M. Aziz ABO LEONCE

Details: Installation of **1 dental chair** and dental x-ray,

technical follow-up and maintenance.

#### Installed equipment:

Dental Chair : MIKRODENTA E-LINE 100 (Argentina)

Intra-oral X-Ray : AGS IMAX 70 (Argentina)









Pre-installation - Installation of pipes and electric wires

Location: Lagos, Nigeria

Dentist's name : Dr. Amy B. TRAORE SHUMBUSHO

Date of installation: 2015 - 2016

Installation by : M. Aziz ABO LEONCE and Clément EUDIER

Details: Installation of a complete dental clinic, including 12 dental chairs, technical follow-up and maintenance.

#### Installed equipment:

- Dental Chairs : SDS (USA)
- Dental X-ray Wall Mounted **PLANMECA** ( Germany)
- Centralized Suct