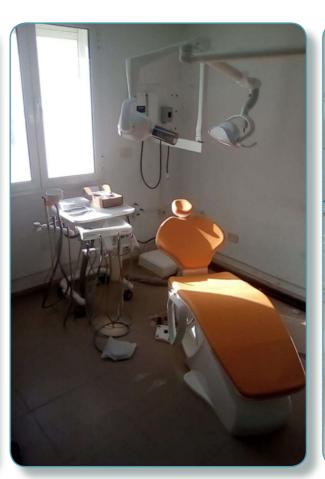

## Reference Hospital DOGTA-LAFIÈ - Lomé, TOGO (2022-2023)

Location : **Lomé, TOGO** 

Installation Date: 2022-2023

Installed by : M. Aziz ABO LEONCE

Details: Fully equipped dental department including 2 dental rooms, 1 x-ray room, 1 sterilisation room, 1 technical room & user training

#### Installed equipments:

- Chair: MIKRODENTA E-LINE 100 (Argentina)
- Phosphor plate scanner: OWANDY CR2
- Compressor: 50/10 GENESI M (Italy) + Suction motors: CORPUS VAC MIDI (Turkey)
- Wall-mounted dental X-ray:
  RX AC 70 TRIDENT (Italy) &
  3D panoramic X-ray with cephalo:
  OWANDY I-MAX
- Complete sterilisation line with W&H autoclaves
- Peripheral equipment (Rotary instrumentation, Scaler, Intra-oral camera, Photopolymerisation lamp, Amalgamator, Scaler, etc)
   Dental furniture sets: EUROCOM