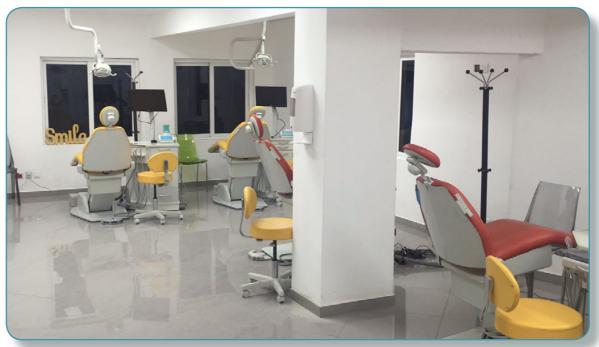

# Our dental units installations

## Reference Hospital DOGTA-LAFIÈ - Lomé, TOGO (2022-2023)

Location : **Lomé, TOGO** 

Installation Date: 2022-2023

Installed by : M. Aziz ABO LEONCE

Details: Fully equipped dental department including 2 dental rooms, 1 x-ray room, 1 sterilisation room, 1 technical room & user training

#### Installed equipments:

- Chair: MIKRODENTA E-LINE 100 (Argentina)
- Phosphor plate scanner: OWANDY CR2
- Compressor: 50/10 GENESI M (Italy) + Suction motors: CORPUS VAC MIDI (Turkey)
- Wall-mounted dental X-ray:
  RX AC 70 TRIDENT (Italy) &
  3D panoramic X-ray with cephalo:
  OWANDY I-MAX
- Complete sterilisation line with W&H autoclaves
- Peripheral equipment (Rotary instrumentation, Scaler, Intra-oral camera, Photopolymerisation lamp, Amalgamator, Scaler, etc)
   Dental furniture sets: EUROCOM

## Reference hospital DOGTA-LAFIÈ - Lomé, TOGO (2022-2023)