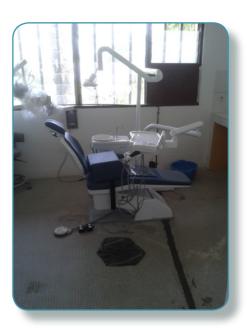

## Raoul BOUTCHOUANG - Bafoussam, CAMEROUN (2017)

Location: Bafoussam, CAMEROUN

Dentist's name: Dr Raoul BOUTCHOUANG

Installation Date: 2017

Installed by: Clinic's technician

Details: Installation of a complete dental clinic, including multiple dental chair, training of users, technical follow-up and maintenance.

#### Installed equipments:

- Dental Chair: MIKRODENTA E-LINE 100 (Argentina)
- Peripheral Equipment (Curing light, Scaler, etc)

## Raoul BOUTCHOUANG - Bafoussam, CAMEROUN (2017)