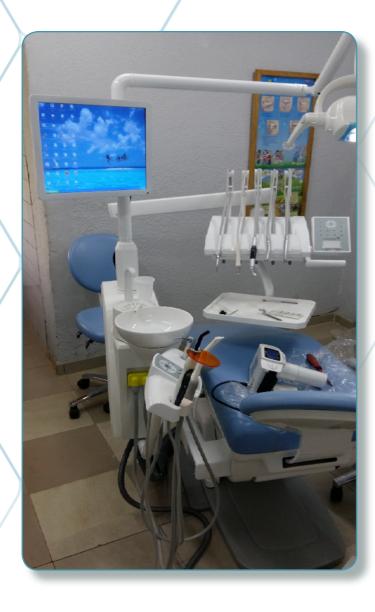

## Luxemburg City, LUXEMBURG (2022)

Location: Luxemburg City, LUXEMBURG

Installation Date: 2022

Installation by : Clément EUDIER and Quentin

**SENSE** 

Details: Installation of a complete dental clinic, including 1 dental chair, training of users, technical follow-up and maintenance.

Installed equipments :

• Dental Chair: ANCAR S3W (Spain)