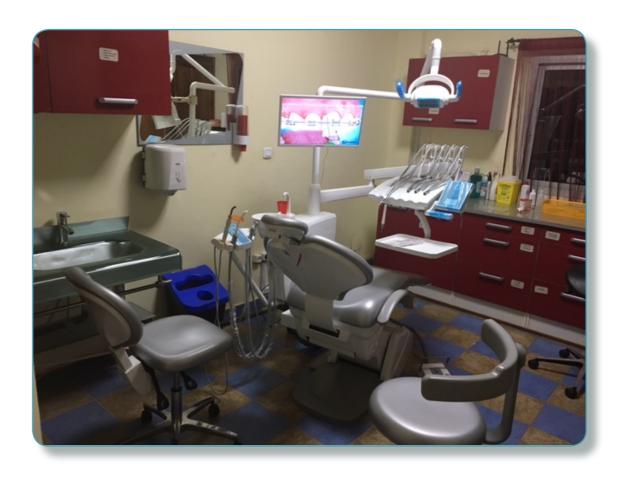

## Reference Hospital DOGTA-LAFIÈ - Lomé, TOGO (2022-2023)

Location : **Lomé, TOGO** 

Installation Date: 2022-2023

Installed by : M. Aziz ABO LEONCE

Details: Fully equipped dental department including 2 dental rooms, 1 x-ray room, 1 sterilisation room, 1 technical room & user training

#### Installed equipments:

- Chair: MIKRODENTA E-LINE 100 (Argentina)
- Phosphor plate scanner: OWANDY CR2
- Compressor: 50/10 GENESI M (Italy) + Suction motors: CORPUS VAC MIDI (Turkey)
- Wall-mounted dental X-ray:
  RX AC 70 TRIDENT (Italy) &
  3D panoramic X-ray with cephalo:
  OWANDY I-MAX
- Complete sterilisation line with W&H autoclaves
- Peripheral equipment (Rotary instrumentation, Scaler, Intra-oral camera, Photopolymerisation lamp, Amalgamator, Scaler, etc)
   Dental furniture sets: EUROCOM

## Reference hospital DOGTA-LAFIÈ - Lomé, TOGO (2022-2023)