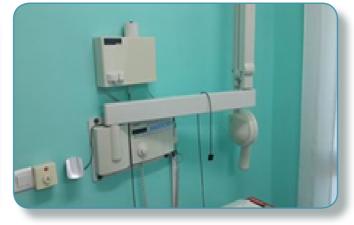

Equipements installed:

• Dental chair : MIKRODENTA E-LINE 100 (Argentina)

Phosphor plate scanner: OWANDY CR2

 Compressor: 50/10 GENESI M (Italy) + Suction Motor: CORPUS VAC MIDI (Turkey)

Wall-mounted dental X-ray: RX AC 70 TRIDENT (Italy)
 & 2D panoramic x-ray without cephalo: OWANDY I-MAX