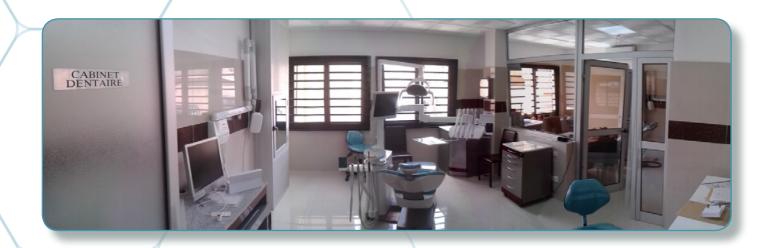

#### **RENAISSANCE Clinic - Lomé, TOGO (2023)**

Location: Lomé, TOGO

Name of the clinique : RENAISSANCE Clinic

Installation Date: 2023

Installed by : M. Aziz ABO LEONCE

Details: Clinic equipment including 1 dental room, 1 x-ray room, 1 sterilisation room, 1 technical room & user training

Equipements installed:

• Dental chair : MIKRODENTA E-LINE 100 (Argentina)

Phosphor plate scanner: OWANDY CR2

 Compressor: 50/10 GENESI M (Italy) + Suction Motor: CORPUS VAC MIDI (Turkey)

Wall-mounted dental X-ray: RX AC 70 TRIDENT (Italy)
 & 2D panoramic x-ray without cephalo: OWANDY I-MAX

• Complete sterilisation line with **W&H** autoclaves

Peripheral equipment (Rotary instrumentation, Scaler, Intra-oral camera, Photopolymerisation lamp, Amalgamator, Scaler, etc)

& Dental furniture sets: EUROCOM