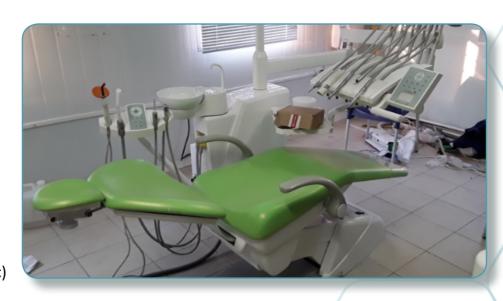

#### **RENAISSANCE Clinic - Lomé, TOGO (2023)**

Location: Lomé, TOGO

Name of the clinique : RENAISSANCE Clinic

Installation Date: 2023

Installed by : M. Aziz ABO LEONCE

Details: Clinic equipment including 1 dental room, 1 x-ray room, 1 sterilisation room, 1 technical room & user training

Equipements installed:

• Dental chair : MIKRODENTA E-LINE 100 (Argentina)

Phosphor plate scanner: OWANDY CR2

 Compressor: 50/10 GENESI M (Italy) + Suction Motor: CORPUS VAC MIDI (Turkey)

Wall-mounted dental X-ray: RX AC 70 TRIDENT (Italy)
 & 2D panoramic x-ray without cephalo: OWANDY I-MAX

• Complete sterilisation line with **W&H** autoclaves

Peripheral equipment (Rotary instrumentation, Scaler, Intra-oral camera, Photopolymerisation lamp, Amalgamator, Scaler, etc)

& Dental furniture sets: EUROCOM