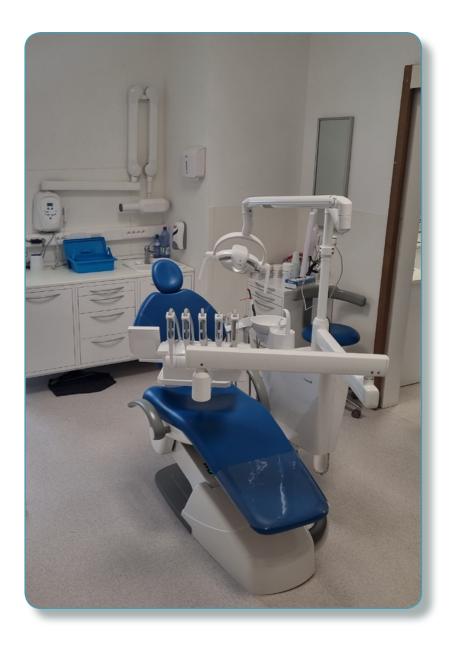

#### **RENAISSANCE Clinic - Lomé, TOGO (2023)**

Location: Lomé, TOGO

Name of the clinique : RENAISSANCE Clinic

Installation Date: 2023

Installed by : M. Aziz ABO LEONCE

Details: Clinic equipment including 1 dental room, 1 x-ray room, 1 sterilisation room, 1 technical room & user training

Equipements installed:

• Dental chair : MIKRODENTA E-LINE 100 (Argentina)

Phosphor plate scanner: OWANDY CR2

 Compressor: 50/10 GENESI M (Italy) + Suction Motor: CORPUS VAC MIDI (Turkey)

Wall-mounted dental X-ray: RX AC 70 TRIDENT (Italy)
 & 2D panoramic x-ray without cephalo: OWANDY I-MAX

• Complete sterilisation line with **W&H** autoclaves

Peripheral equipment (Rotary instrumentation, Scaler, Intra-oral camera, Photopolymerisation lamp, Amalgamator, Scaler, etc)

& Dental furniture sets: EUROCOM