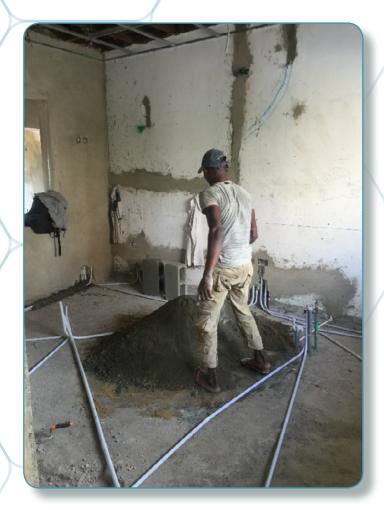

#### Installed equipment:

Dental Chair : MIKRODENTA E-LINE 100 (Argentina)

Intra-oral X-Ray : AGS IMAX 70 (Argentina)

Pre-installation - Installation of pipes and electric wires

Location: Lagos, Nigeria

Dentist's name : Dr. Amy B. TRAORE SHUMBUSHO

Date of installation: 2015 - 2016

Installation by : M. Aziz ABO LEONCE and Clément EUDIER

Details: Installation of a complete dental clinic, including 12 dental chairs, technical follow-up and maintenance.

#### Installed equipment:

- Dental Chairs : SDS (USA)
- Dental X-ray Wall Mounted **PLANMECA** ( Germany)
- Centralized Suction Pump METASYS (Austria)
- Centralized Dental Air Compressors : MGF (Austria)