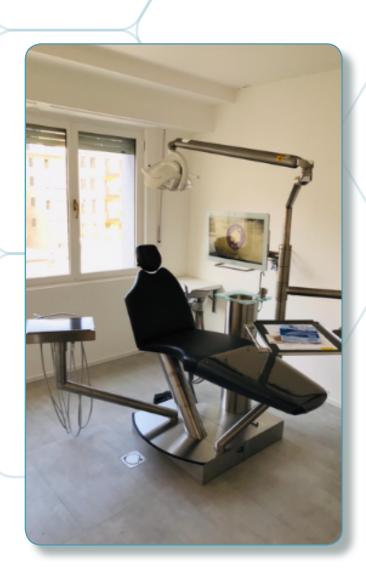

## Luxemburg City, LUXEMBURG (2022)

Location: Luxemburg City, LUXEMBURG

Installation Date: 2022

Installation by : Clément EUDIER and Quentin

**SENSE** 

Details: Installation of a complete dental clinic, including 1 dental chair, training of users, technical follow-up and maintenance.

Installed equipments :

• Dental Chair: ANCAR S3W (Spain)