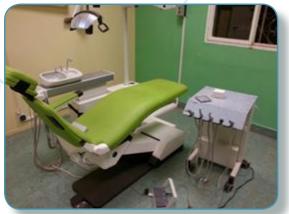

#### **RENAISSANCE Clinic - Lomé, TOGO (2023)**

Location: Lomé, TOGO

Name of the clinique : RENAISSANCE Clinic

Installation Date: 2023

Installed by : M. Aziz ABO LEONCE

Details: Clinic equipment including 1 dental room, 1 x-ray room, 1 sterilisation room, 1 technical room & user training

Equipements installed:

• Dental chair : MIKRODENTA E-LINE 100 (Argentina)

Phosphor plate scanner: OWANDY CR2

 Compressor: 50/10 GENESI M (Italy) + Suction Motor: CORPUS VAC MIDI (Turkey)

Wall-mounted dental X-ray: RX AC 70 TRIDENT (Italy)
 & 2D panoramic x-ray without cephalo: OWANDY I-MAX

• Complete sterilisation line with **W&H** autoclaves

Peripheral equipment (Rotary instrumentation, Scaler, Intra-oral camera, Photopolymerisation lamp, Amalgamator, Scaler, etc)

& Dental furniture sets: EUROCOM