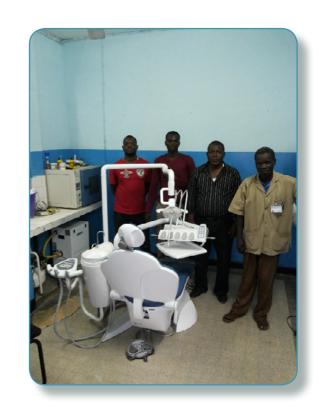

## Raoul BOUTCHOUANG - Bafoussam, CAMEROUN (2017)

Location: Bafoussam, CAMEROUN

Dentist's name: Dr Raoul BOUTCHOUANG

Installation Date: 2017

Installed by: Clinic's technician

Details: Installation of a complete dental clinic, including multiple dental chair, training of users, technical follow-up and maintenance.

#### Installed equipments:

- Dental Chair: MIKRODENTA E-LINE 100 (Argentina)
- Peripheral Equipment (Curing light, Scaler, etc)

## Raoul BOUTCHOUANG - Bafoussam, CAMEROUN (2017)