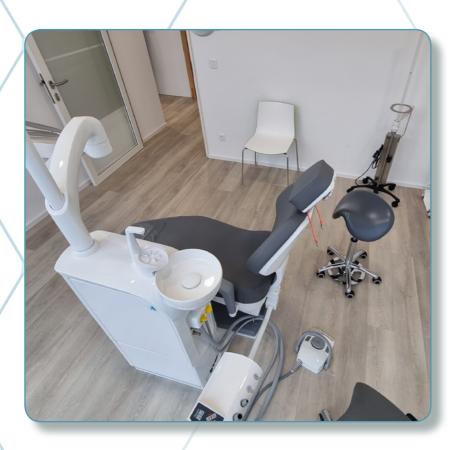

## Luxemburg City, LUXEMBURG (2022)

Location: Luxemburg City, LUXEMBURG

Installation Date: 2022

Installation by : Clément EUDIER and Quentin

**SENSE** 

Details: Installation of a complete dental clinic, including 1 dental chair, training of users, technical follow-up and maintenance.

Installed equipments :

• Dental Chair: ANCAR S3W (Spain)