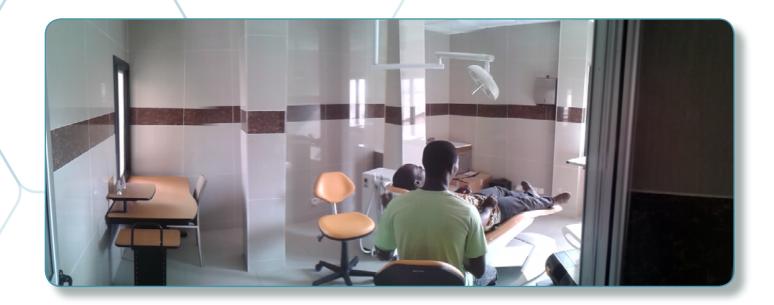

#### **RENAISSANCE Clinic - Lomé, TOGO (2023)**

Location: Lomé, TOGO

Name of the clinique : RENAISSANCE Clinic

Installation Date: 2023

Installed by : M. Aziz ABO LEONCE

Details: Clinic equipment including 1 dental room, 1 x-ray room, 1 sterilisation room, 1 technical room & user training

Equipements installed:

• Dental chair : MIKRODENTA E-LINE 100 (Argentina)

Phosphor plate scanner: OWANDY CR2

 Compressor: 50/10 GENESI M (Italy) + Suction Motor: CORPUS VAC MIDI (Turkey)

Wall-mounted dental X-ray: RX AC 70 TRIDENT (Italy)
 & 2D panoramic x-ray without cephalo: OWANDY I-MAX

• Complete sterilisation line with **W&H** autoclaves

Peripheral equipment (Rotary instrumentation, Scaler, Intra-oral camera, Photopolymerisation lamp, Amalgamator, Scaler, etc)

& Dental furniture sets: EUROCOM