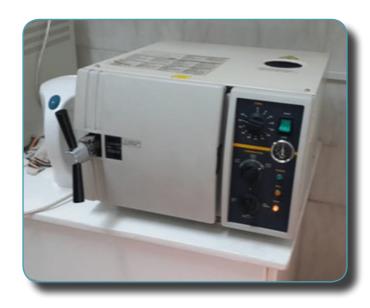

• Complete sterilisation line with **W&H** autoclaves

Peripheral equipment (Rotary instrumentation, Scaler, Intra-oral camera, Photopolymerisation lamp, Amalgamator, Scaler, etc)

& Dental furniture sets: EUROCOM