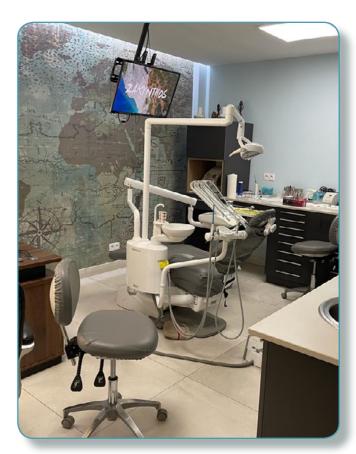

## Reference Hospital DOGTA-LAFIÈ - Lomé, TOGO (2022-2023)

Location : **Lomé, TOGO** 

Installation Date: 2022-2023

Installed by : M. Aziz ABO LEONCE

Details: Fully equipped dental department including 2 dental rooms, 1 x-ray room, 1 sterilisation room, 1 technical room & user training

#### Installed equipments:

- Chair: MIKRODENTA E-LINE 100 (Argentina)
- Phosphor plate scanner: OWANDY CR2
- Compressor: 50/10 GENESI M (Italy) + Suction motors: CORPUS VAC MIDI (Turkey)
- Wall-mounted dental X-ray:
  RX AC 70 TRIDENT (Italy) &
  3D panoramic X-ray with cephalo:
  OWANDY I-MAX
- Complete sterilisation line with W&H autoclaves
- Peripheral equipment (Rotary instrumentation, Scaler, Intra-oral camera, Photopolymerisation lamp, Amalgamator, Scaler, etc)
   Dental furniture sets: EUROCOM

## Reference hospital DOGTA-LAFIÈ - Lomé, TOGO (2022-2023)