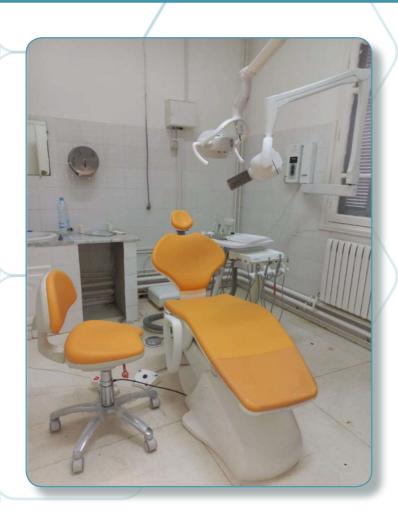

## Reference Hospital DOGTA-LAFIÈ - Lomé, TOGO (2022-2023)

Location : **Lomé, TOGO** 

Installation Date: 2022-2023

Installed by : M. Aziz ABO LEONCE

Details: Fully equipped dental department including 2 dental rooms, 1 x-ray room, 1 sterilisation room, 1 technical room & user training

#### Installed equipments:

- Chair: MIKRODENTA E-LINE 100 (Argentina)
- Phosphor plate scanner: OWANDY CR2
- Compressor: 50/10 GENESI M (Italy) + Suction motors: CORPUS VAC MIDI (Turkey)
- Wall-mounted dental X-ray:
  RX AC 70 TRIDENT (Italy) &
  3D panoramic X-ray with cephalo:
  OWANDY I-MAX
- Complete sterilisation line with W&H autoclaves
- Peripheral equipment (Rotary instrumentation, Scaler, Intra-oral camera, Photopolymerisation lamp, Amalgamator, Scaler, etc)
   Dental furniture sets: EUROCOM

## Reference hospital DOGTA-LAFIÈ - Lomé, TOGO (2022-2023)